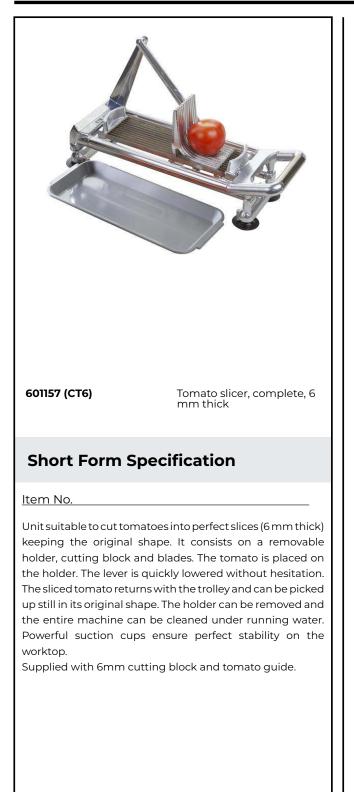

Manual Equipment Tomato Slicer - 6 mm with cutting block

The company reserves the right to make modifications to the products without prior notice. All information correct at time of printing.