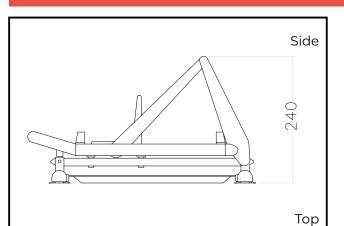

# **Main Features**

- Slices are cut evenly and cleanly without crushing thus retaining the original shape after cutting.
- Table stand with 4 suction pads for better stability.
- Easy dismantling without any tools.
- Easy cleaning under running water.
- Dimensions (H×L×W): 240 mm × 427 mm × 145 mm.
- In normal use, around 20 tomatoes can be sliced in a minute

## Manual Equipment Tomato Slicer - 6 mm with cutting block

427

45

| External dimensions,<br>Width:  |        |
|---------------------------------|--------|
| 601157 (CT6)                    | 145 mm |
| External dimensions,<br>Depth:  | 427 mm |
| External dimensions,<br>Height: | 240 mm |
| Shipping weight:                | 3.3 kg |